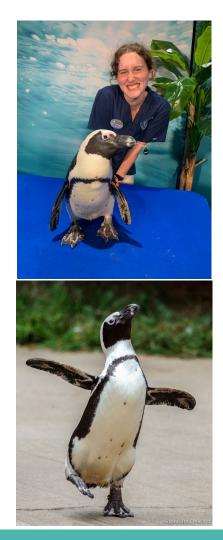

### **Endangered Animal of the Week**

Spheniscus demersus- African Penguins

- Conservation status- Endangered & Largely Depleted
- Key Threats- Pollution, overfishing, & habitat shifts
- Conservation efforts- In-land and water protection, in place research and monitoring, & education