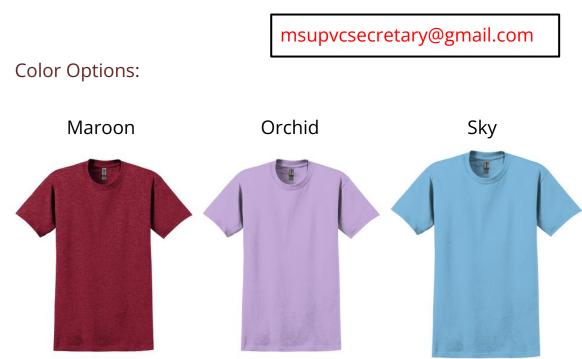

### **Club T-shirts Design and Color Options**

#### **T-Shirt Design Contest:**

 If you would like to submit a T-Shirt design to be featured on this year's T-Shirt, please send your designs to the following email by September 23rd