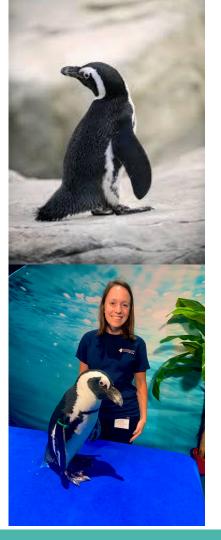

### **Endangered Animal of the Week**

Spheniscus demersus- African Penguins

- Conservation status- Endangered & Largely Depleted
- Key Threats- Pollution, overfishing, & habitat shifts
- Conservation efforts- In-land and water protection, in place research and monitoring, & education